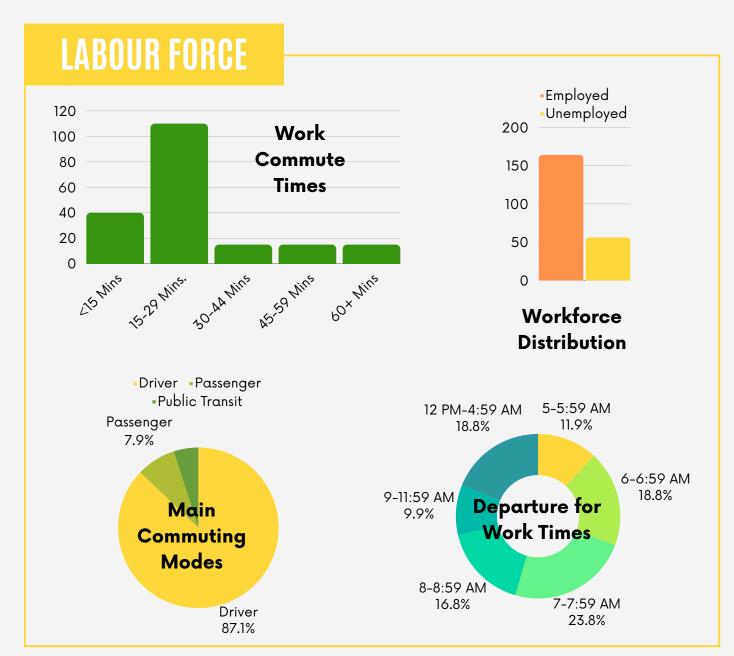

## VILLAGE OF CLYDE OVERVIEW

### AN ECONOMIC PROFILE

### **DEMOGRAPHICS**

Population: 415 Median Age: 43.2





**Development Permit Values Over Time** 



# VILLAGE OF CLYDE OVERVIEW







#### References:

Statistics Canada. <u>Table 98-10-0243-01 Housing indicators by tenure including presence of mortgage payments and subsidized housing and household type including census family structure off reserve: Canada, provinces and territories, census divisions and census subdivisions</u>

Canada, provinces and territories, census divisions and census subdivisions

Statistics Canada. 2023. (table). Census Profile. 2021 Census of Population. Statistics Canada Catalogue

no. 98-316-X2021001. Ottawa. Released November 15, 2023.