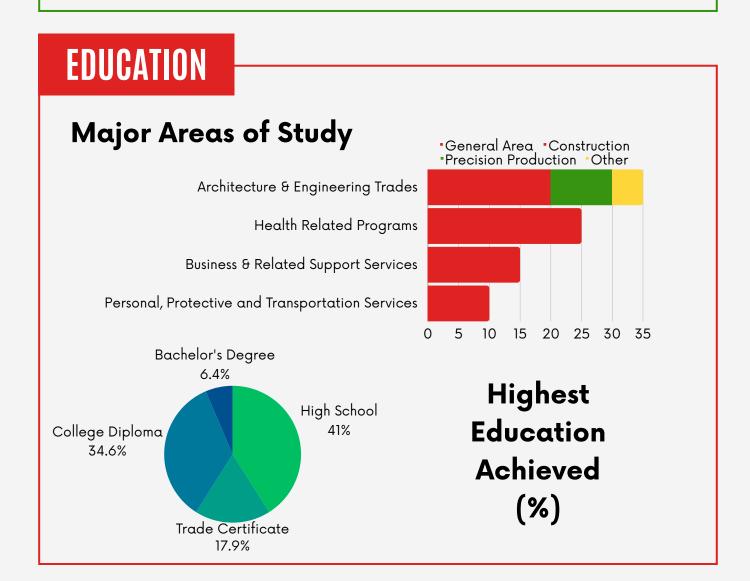

### **DEMOGRAPHICS**

Population: 415 Median Age: 43.2

**Development Permit Values Over Time** 