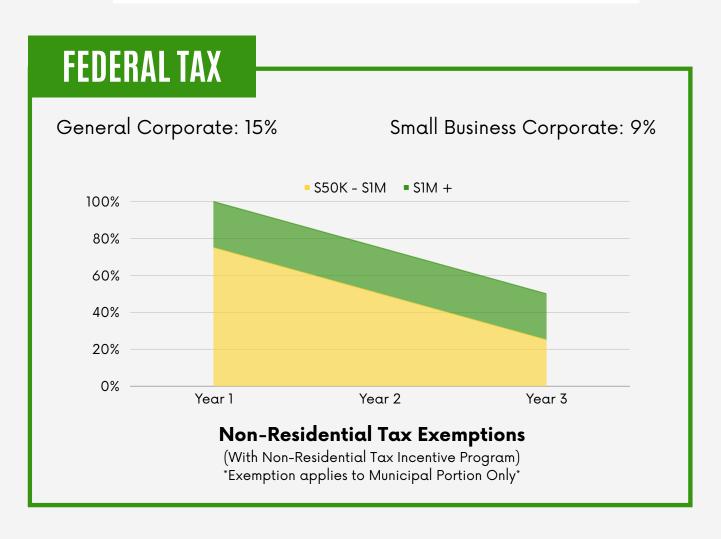

## VILLAGE OF CLYDE OVERVIEW

### AN ECONOMIC PROFILE

### **DEMOGRAPHICS**

Population: 415 Median Age: 43.2





**Development Permit Values Over Time** 



# VILLAGE OF CLYDE OVERVIEW







#### References:

Statistics Canada. <u>Table 98-10-0243-01 Housing indicators by tenure including presence of mortgage payments and subsidized housing and household type including census family structure off reserve: Canada, provinces and territories, census divisions and census subdivisions</u>

Canada, provinces and territories, census divisions and census subdivisions

Statistics Canada. 2023. (table). Census Profile. 2021 Census of Population. Statistics Canada Catalogue

no. 98-316-X2021001. Ottawa. Released November 15, 2023.