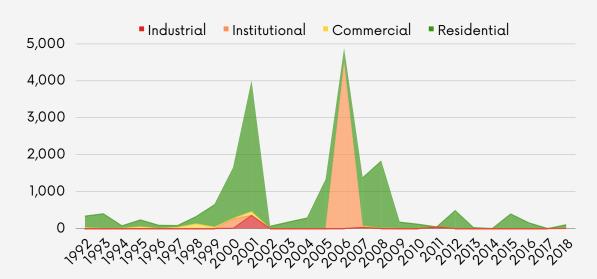

### **DEMOGRAPHICS**

Population: 415 Median Age: 43.2

**Development Permit Values Over Time** 