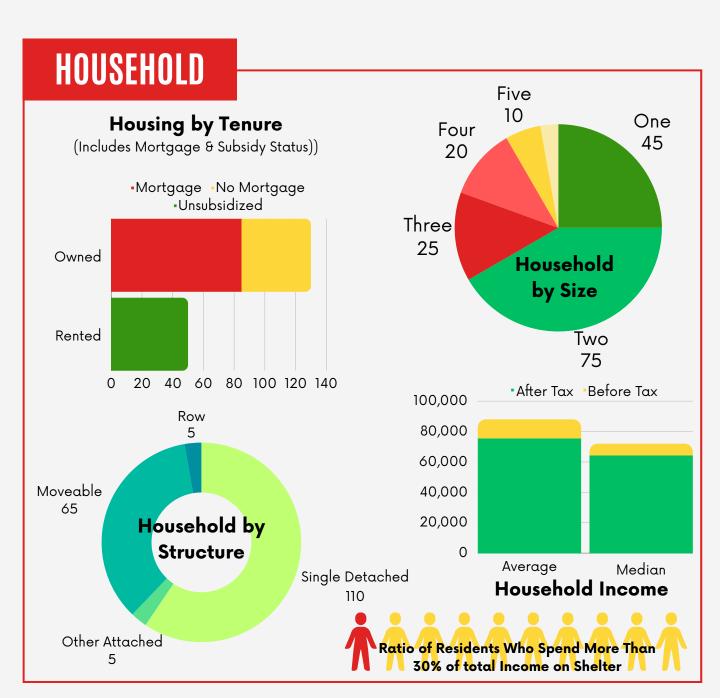

## VILLAGE OF CLYDE OVERVIEW

### AN ECONOMIC PROFILE

### **DEMOGRAPHICS**

Population: 415 Median Age: 43.2





**Development Permit Values Over Time** 



# VILLAGE OF CLYDE OVERVIEW







#### References:

Statistics Canada. <u>Table 98-10-0243-01 Housing indicators by tenure including presence of mortgage payments and subsidized housing and household type including census family structure off reserve: Canada, provinces and territories, census divisions and census subdivisions</u>

Canada, provinces and territories, census divisions and census subdivisions

Statistics Canada. 2023. (table). Census Profile. 2021 Census of Population. Statistics Canada Catalogue

no. 98-316-X2021001. Ottawa. Released November 15, 2023.